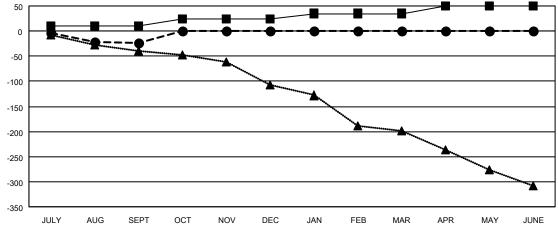

## GOALS AND ACTUAL MEMBERS CUMULATIVE

| l- | MEMBER | GROWTH | NET | GOAL |
|----|--------|--------|-----|------|
|    |        |        |     |      |

- MEMBER GROWTH ACTUAL
- ▲ LAST YEAR MEMBERSHIP ACTUAL