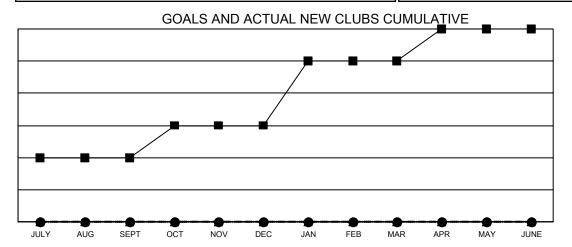

- CURRENT YEAR GOALS FOR NEW CLUBS
- ● CURRENT YEAR ACTUAL NEW CLUBS
- ▲ LAST YEAR ACTUAL NEW CLUBS